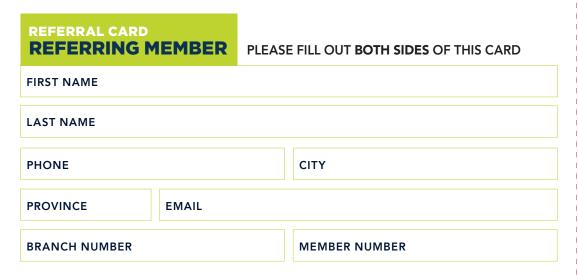

### REFERRING MEMBER

#### PLEASE FILL OUT BOTH SIDES OF THIS CARD

| FIRST NAME    |       |  |               |  |
|---------------|-------|--|---------------|--|
| LAST NAME     |       |  |               |  |
| PHONE         |       |  | CITY          |  |
| PROVINCE      | EMAIL |  |               |  |
| BRANCH NUMBER |       |  | MEMBER NUMBER |  |